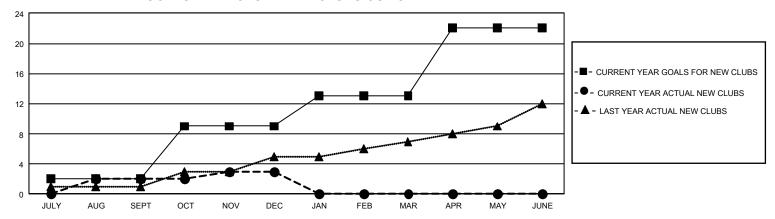

## GMT Constitutional Area 1, Group F

REPORT DOES NOT INCLUDE CLUBS IN UNDISTRICTED AREAS.

| Clubs                 |               |           |               | Members               |                          |                         |                                              |
|-----------------------|---------------|-----------|---------------|-----------------------|--------------------------|-------------------------|----------------------------------------------|
| RESULTS FOR 2022-2023 |               |           |               | RESULTS FOR 2022-2023 |                          |                         |                                              |
| QUARTER               | NEW CLUB GOAL | NEW CLUBS | DROPPED CLUBS | QUARTER ME            | EMBER GROWTH NET<br>GOAL | MEMBER GROWTH<br>ACTUAL | DROPPED MEMBERS ACTUAL (including transfers) |
| JULY/AUG/SEPT         | 6             | 2         | 5             | JULY/AUG/SEPT         | 268                      | 553                     | 558                                          |
| OCT/NOV/DEC           | 21            | 1         | 14            | OCT/NOV/DEC           | 318                      | 593                     | 834                                          |
| JAN/FEB/MAR           | 12            | 0         | 0             | JAN/FEB/MAR           | 353                      | 0                       | 0                                            |
| APR/MAY/JUNE          | 27            | 0         | 0             | APR/MAY/JUNE          | 262                      | 0                       | 0                                            |

## GOALS AND ACTUAL NEW CLUBS CUMULATIVE