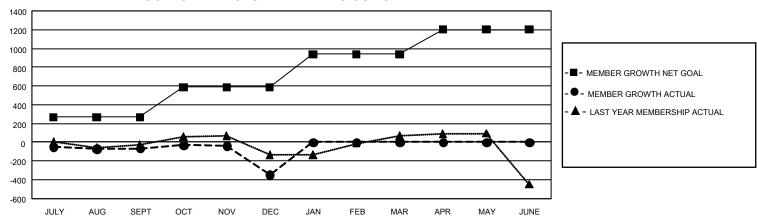

## GMT Constitutional Area 1, Group F

REPORT DOES NOT INCLUDE CLUBS IN UNDISTRICTED AREAS.

| Clubs                 |               |           |               | Members               |                          |                         |                                              |
|-----------------------|---------------|-----------|---------------|-----------------------|--------------------------|-------------------------|----------------------------------------------|
| RESULTS FOR 2022-2023 |               |           |               | RESULTS FOR 2022-2023 |                          |                         |                                              |
| QUARTER               | NEW CLUB GOAL | NEW CLUBS | DROPPED CLUBS | QUARTER ME            | EMBER GROWTH NET<br>GOAL | MEMBER GROWTH<br>ACTUAL | DROPPED MEMBERS ACTUAL (including transfers) |
| JULY/AUG/SEPT         | 6             | 2         | 5             | JULY/AUG/SEPT         | 268                      | 553                     | 558                                          |
| OCT/NOV/DEC           | 21            | 1         | 14            | OCT/NOV/DEC           | 318                      | 593                     | 834                                          |
| JAN/FEB/MAR           | 12            | 0         | 0             | JAN/FEB/MAR           | 353                      | 0                       | 0                                            |
| APR/MAY/JUNE          | 27            | 0         | 0             | APR/MAY/JUNE          | 262                      | 0                       | 0                                            |

## GOALS AND ACTUAL MEMBERS CUMULATIVE

| DROPPED CLUBS: 19 |       | 319 CLUBS OF 857 ADDED 1<br>OR MORE NEW MEMBERS | GENDER DISTRIBUTION                  |                 |  |
|-------------------|-------|-------------------------------------------------|--------------------------------------|-----------------|--|
|                   |       |                                                 | MALE                                 | 13,810 (60.68%) |  |
|                   |       |                                                 | FEMALE                               | 8,917 (39.18%)  |  |
| DROPPED MEMBERS   |       |                                                 | NON BINARY                           | 0 (0.00%)       |  |
| DECEASED          | 167   |                                                 | PREFER NOT TO ANSWER                 | 31 (0.14%)      |  |
| CLUB CANCELLED    | 157   |                                                 | TOTAL FAMILY UNIT MEMBERS            | 4,153           |  |
| OTHER             | 1,070 | CLICK HERE FOR                                  | ,                                    |                 |  |
| TOTAL             | 1,394 | CUMULATIVE MEMBERSHIP  DATA                     | FAMILY MEMBERS PAYING HALF DUES 2,10 |                 |  |